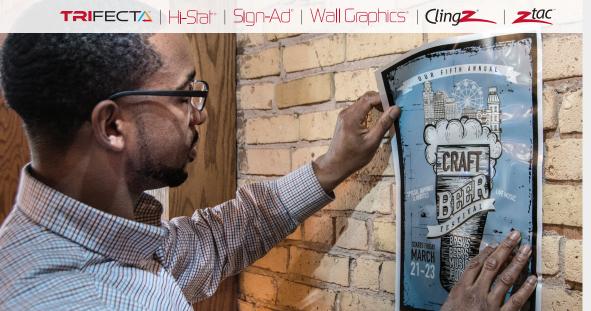

## **EFFORTLESS SIGNAGE SOLUTIONS**

Are you lacking a professional to install your signage? Stop searching. Nekoosa's Effortless Signage product line offers a variety of media substrates that make it easy for individuals of all skill levels to apply, reposition and remove, without leaving a trace of residue behind.